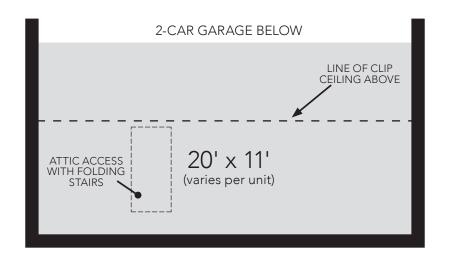

3005 Dixie Highway · Edgewood, Ky 41017

859-341-0050 · www.ashleybuilders.com

Custom Cottages

MAIN FLOOR - 1,754 SQ. FT.

2 BEDROOMS + STUDY · 2 BATHS

**COTTAGE AMENITIES:** 

- 10' Ceiling in the Great Room
- Sloped ceiling in Study
- Two Skylights on the Covered Veranda
- 8' tall patio doors in the Great Room
- Pella Windows
- Ceramic Tile floors/Custom shower in Main Bath
- Schrock Custom Cabinetry w/Granite Countertops
- Attic storage in garage with folding stairs
- Hardwood in the Foyer, Kitchen, Dining Room, Great Room & Study