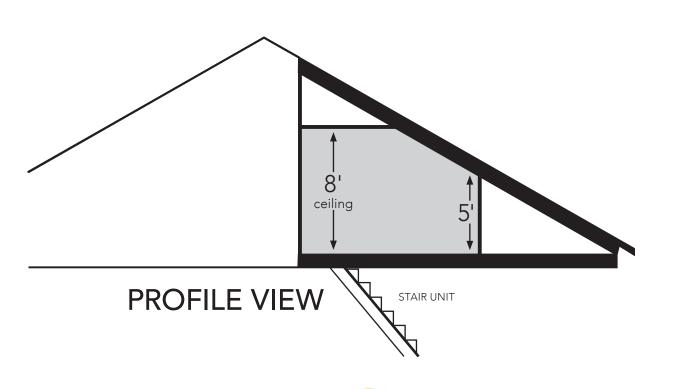

3005 Dixie Highway · Edgewood, Ky 41017

859-341-0050 · www.ashleybuilders.com

Custom Cottages

MAIN FLOOR - 1,754 SQ. FT.

2 BEDROOMS + STUDY · 2 BATHS

**COTTAGE AMENITIES:** 

- 10' Ceiling in the Great Room
- Sloped ceiling in Study
- Two Skylights on the Covered Veranda
- 8' tall patio doors in the Great Room
- Pella Windows
- Ceramic Tile floors/Custom shower in Main Bath
- Schrock Custom Cabinetry w/Granite Countertops
- Attic storage in garage with folding stairs
- Hardwood in the Foyer, Kitchen, Dining Room, Great Room & Study