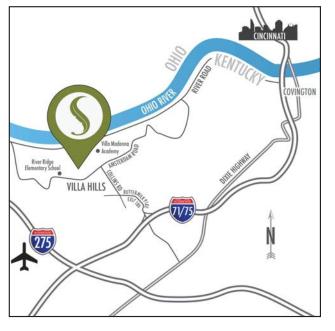

## DIRECTIONS to SANCTUARY VILLAGE Villa Hills, Kentucky

I-75/I-71 to Buttermilk Pike Exit 186. Head West on Buttermilk Pike to Right on Collins Road to Left on Amsterdam Road go approximately ¼ mile to Sanctuary Village.