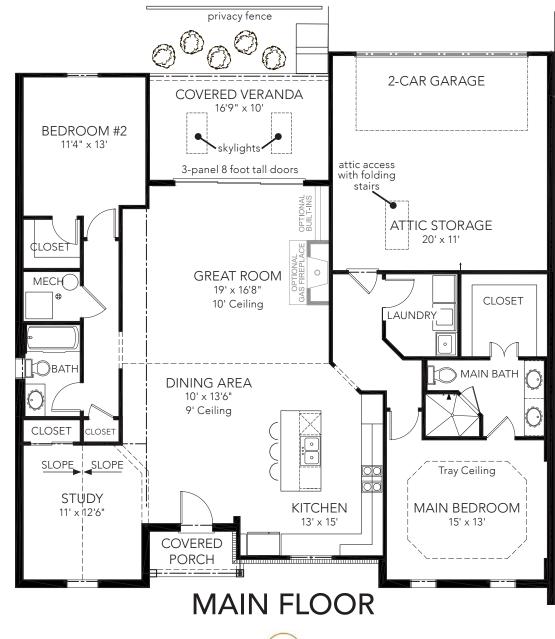

3005 Dixie Highway · Edgewood, Ky 41017

859-341-0050 · www.ashleybuilders.com

Custom Cottages

MAIN FLOOR - 1,754 SQ. FT.

2 BEDROOMS + STUDY · 2 BATHS

**COTTAGE AMENITIES:** 

- 10' Ceiling in the Great Room
- Sloped ceiling in Study
- Two Skylights on the Covered Veranda
- 8' tall patio doors in the Great Room
- Pella Windows
- Ceramic Tile floors/Custom shower in Main Bath
- Schrock Custom Cabinetry w/Granite Countertops
- Attic storage in garage with folding stairs
- Hardwood in the Foyer, Kitchen, Dining Room, Great Room & Study

## FLOOR PLAN VIEW