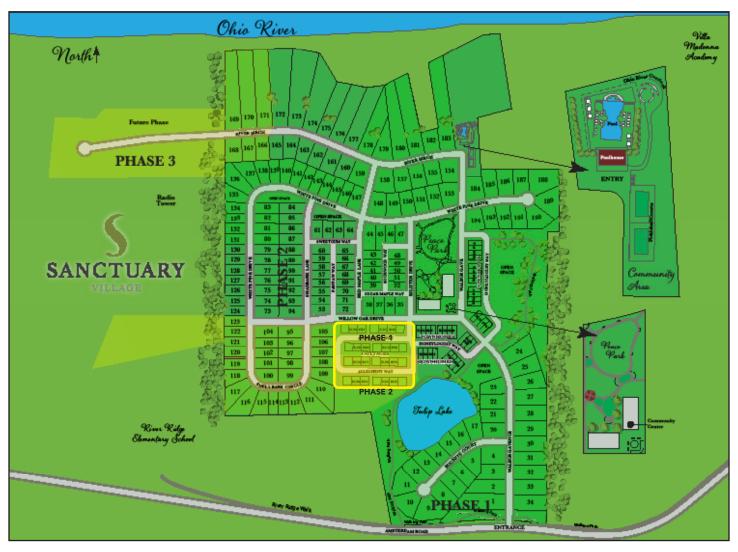

## SANCTUARY VILLAGE AMENITIES:

- Scenic Walking Trails
  Quiet Lake
  - Community/Town Center Exercise Facility
- Magnificent Pool
- Lush Park with Children's Play Area & Gazebo
- Private Riverview Poolside Terrace

## **The COTTAGES** in Sanctuary Village are planned for phases 1 & 2 of the overall Sanctuary Village development.