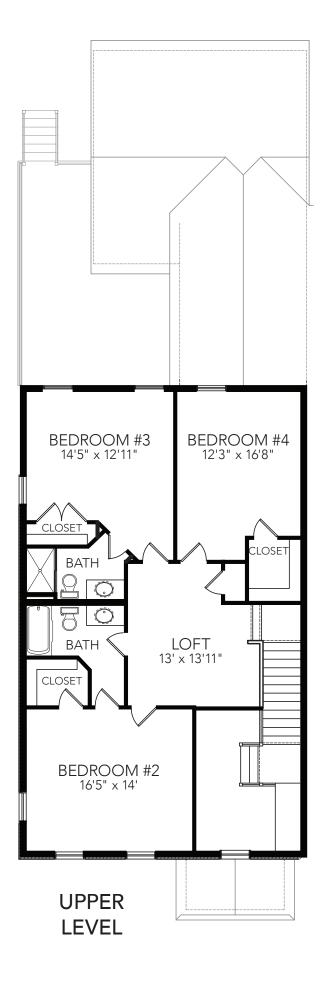

# Custom Townhomes

Reminiscent of the Rowhome neighborhoods of New York City, San Francisco, and London, England the Sanctuary Village townhomes bring both charm and function for gracious living. The delightful open floor plan offers ten-foot ceilings on the first level, a first-floor master suite, gourmet kitchen, three additional bedrooms and loft on the upper level, plus 3<sup>1</sup>/<sub>2</sub> baths. Additional amenities include a rear-entry two-car garage, optional finished lower level, and private outdoor entertaining space. All Ashley homes allow for plan customization.

## Custom Townhomes

1ST FLOOR - 1,475 SQ. FT. 2ND FLOOR - 1,178 SQ. FT. 4 BEDROOMS · 3.5 BATHS