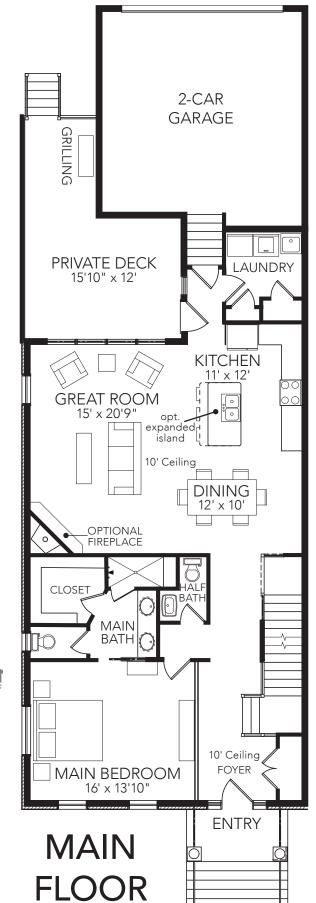

# Custom Townhomes

Reminiscent of the Rowhome neighborhoods of New York City, San Francisco, and London, England the Sanctuary Village townhomes bring both charm and function for gracious living. The delightful open floor plan offers ten-foot ceilings on the first level, a first-floor master suite, gourmet kitchen, three additional bedrooms and loft on the upper level, plus 3<sup>1</sup>/<sub>2</sub> baths. Additional amenities include a rear-entry two-car garage, optional finished lower level, and private outdoor entertaining space. All Ashley homes allow for plan customization.

## Custom Townhomes

1ST FLOOR - 1,475 SQ. FT. 2ND FLOOR - 1,178 SQ. FT. 4 BEDROOMS · 3.5 BATHS

#### TOWNHOME AMENITIES:

- 10' Ceilings (1st Floor)
- Pella Windows
- Schrock Custom Cabinets
- Bosch Appliances
- 3CM Granite countertops (Kitchen)
- Fiberon Decking