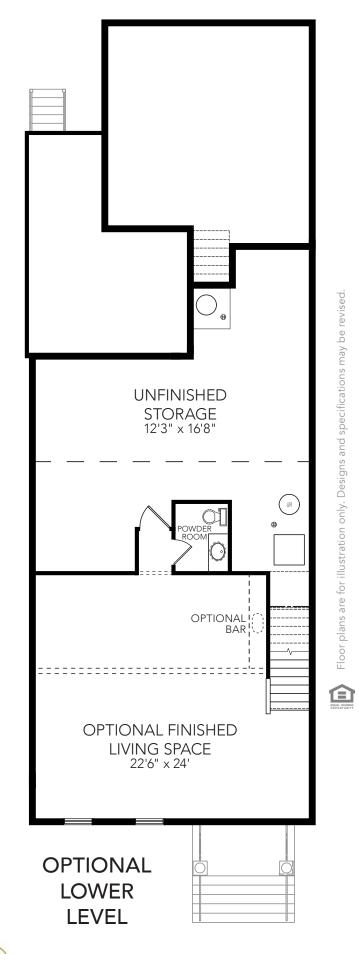

# Custom Townhomes

Reminiscent of the Rowhome neighborhoods of New York City, San Francisco, and London, England the Sanctuary Village townhomes bring both charm and function for gracious living. The delightful open floor plan offers ten-foot ceilings on the first level, a first-floor master suite, gourmet kitchen, three additional bedrooms and loft on the upper level, plus 3<sup>1</sup>/<sub>2</sub> baths. Additional amenities include a rear-entry two-car garage, optional finished lower level, and private outdoor entertaining space. All Ashley homes allow for plan customization.