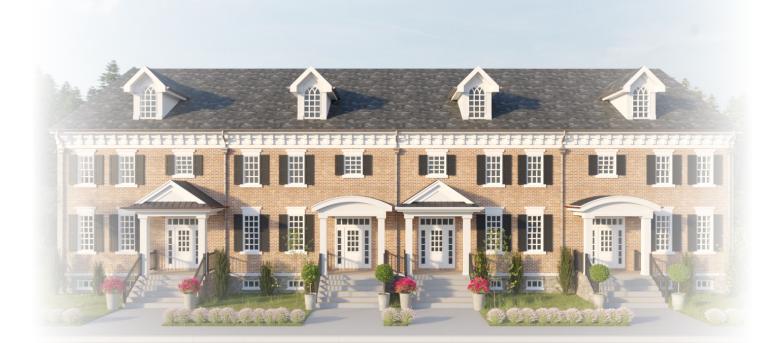

# Custom Townhomes

Reminiscent of the Rowhome neighborhoods of New York City, San Francisco, and London, England the Sanctuary Village townhomes bring both charm and function for gracious living. The delightful open floor plan offers ten-foot ceilings on the first level, a first-floor master suite, gourmet kitchen, three additional bedrooms and loft on the upper level, plus 3<sup>1</sup>/<sub>2</sub> baths. Additional amenities include a rear-entry two-car garage, optional finished lower level, and private outdoor entertaining space. All Ashley homes allow for plan customization.

## Custom Townhomes

1ST FLOOR - 1,475 SQ. FT. 2ND FLOOR - 1,178 SQ. FT. 4 BEDROOMS · 3.5 BATHS