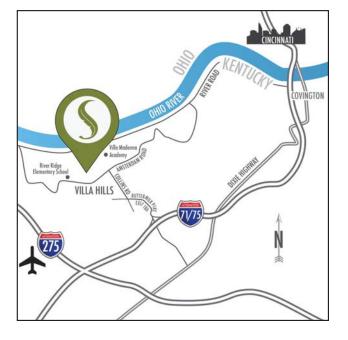

#### DIRECTIONS to SANCTUARY VILLAGE Villa Hills, Kentucky

I-75/I-71 to Buttermilk Pike Exit 186. Head West on Buttermilk Pike to Right on Collins Road to Left on Amsterdam Road go approximately ¼ mile to Sanctuary Village.