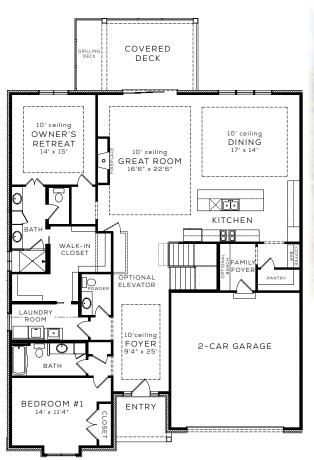

## Rose Hill Manor Customization per request

FIRST FLOOR UNIT A

- 2 Bedrooms, 2 ½ baths
- 9' ceilings throughout
- 10' tray ceilings in the foyer, great room, dining, and owner's retreat
- Gas fireplace
- Coffee Bar

WALK-IN CLOSET

GARDEN BATH OPTION

- GE Profile Appliances
- Schrock Entra Cabinetry
- Kitchen- 3cm Quartz countertops
- Garden Bath Option
- Great Room Wet Bar Option

(A)

ashleybuilders.com

- **Covered Entry**
- Covered Rear Patio and/or Deck (TimberTech composite decking) with grilling area
- HOA Managed- Low Maintenance Living

#### Rose Hill Manor

Classic and inviting architecture meets luxurious interior design with a warm and charming feel. The Rose Hill Manor offers one-floor living with an option to customize a finished lower-level for family recreation, overnight guests, and an abundance of storage. The main floor has a chef's kitchen that opens to a magnificent great room and dining area. The luxurious owner suite features high ceilings and a well-appointed bath. The oversized walk-in closet provides a convenient doorway to the laundry area. An additional bedroom, bath and half bath along with a covered deck with separate grilling area complete the first level.