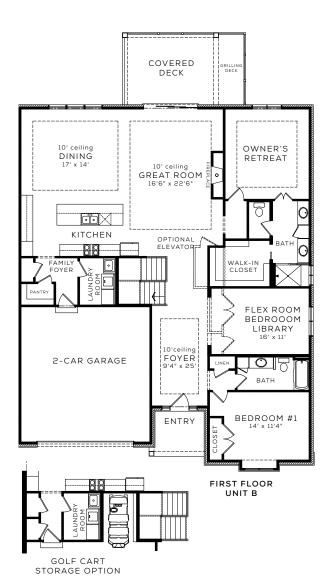

## Rose Hill Manor Customization per request

FIRST FLOOR UNIT A

- 2 Bedrooms, 2 ½ baths
- 9' ceilings throughout
- 10' tray ceilings in the foyer, great room, dining, and owner's retreat
- Gas fireplace
- Coffee Bar

WALK-IN CLOSET

GARDEN BATH OPTION

- GE Profile Appliances
- Schrock Entra Cabinetry
- Kitchen- 3cm Quartz countertops
- Garden Bath Option
- Great Room Wet Bar Option

(A)

ashleybuilders.com

- **Covered Entry**
- Covered Rear Patio and/or Deck (TimberTech composite decking) with grilling area
- HOA Managed- Low Maintenance Living

# Pine Ridge Manor Customization per request

- 2 Bedrooms, Study/ Flex room, or 3rd bedroom, 2 Baths
- 9' ceilings throughout
- 10' tray ceilings in the foyer, great room, dining, and owner's retreat
- Gas Fireplace
- **GE Profile Appliances**

- Schrock Entra Cabinetry
- Kitchen-3cm Quartz countertops
- Golf Cart storage option, Elevator Option
- Great Room Wet Bar Option

859-341-0050

ashleybuilders.com

DIRECTIONS: I-275 to Exit 2 (Rt 27 Southgate / Ft Thomas) to Right on Memorial Pointe Drive.

#### Rose Hill Manor

Classic and inviting architecture meets luxurious interior design with a warm and charming feel. The Rose Hill Manor offers one-floor living with an option to customize a finished lower-level for family recreation, overnight guests, and an abundance of storage. The main floor has a chef's kitchen that opens to a magnificent great room and dining area. The luxurious owner suite features high ceilings and a well-appointed bath. The oversized walk-in closet provides a convenient doorway to the laundry area. An additional bedroom, bath and half bath along with a covered deck with separate grilling area complete the first level.

### Pine Ridge Manor

Meticulously designed and crafted throughout this Manor Home offers an exciting floor plan. This beautiful design features a gracious foyer leading to an open great room and dining area. A chef's kitchen with state-of-the-art appliances completes the open rooms. The owner's suite is nothing short of luxury and includes a splendid en-suite. A guest room, bath, and flex room complete the sleeping wing. The lower-level provides an option for a recreation area, a bedroom, and an abundance of storage. For the golfer, a golf cart area can be designed as part of the garage. A covered deck along with a separate grilling area complete this impressive home.