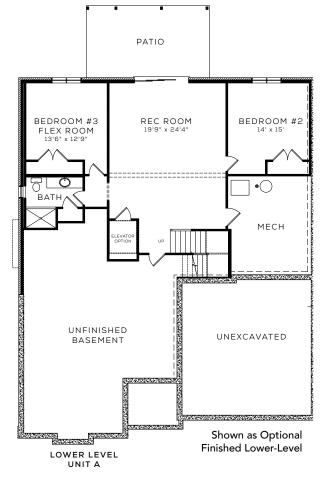

#### Rose Hill Manor

Classic and inviting architecture meets luxurious interior design with a warm and charming feel. The Rose Hill Manor offers one-floor living with an option to customize a finished lower-level for family recreation, overnight guests, and an abundance of storage. The main floor has a chef's kitchen that opens to a magnificent great room and dining area. The luxurious owner suite features high ceilings and a well-appointed bath. The oversized walk-in closet provides a convenient doorway to the laundry area. An additional bedroom, bath and half bath along with a covered deck with separate grilling area complete the first level.

### Pine Ridge Manor

Meticulously designed and crafted throughout this Manor Home offers an exciting floor plan. This beautiful design features a gracious foyer leading to an open great room and dining area. A chef's kitchen with state-of-the-art appliances completes the open rooms. The owner's suite is nothing short of luxury and includes a splendid en-suite. A guest room, bath, and flex room complete the sleeping wing. The lower-level provides an option for a recreation area, a bedroom, and an abundance of storage. For the golfer, a golf cart area can be designed as part of the garage. A covered deck along with a separate grilling area complete this impressive home.