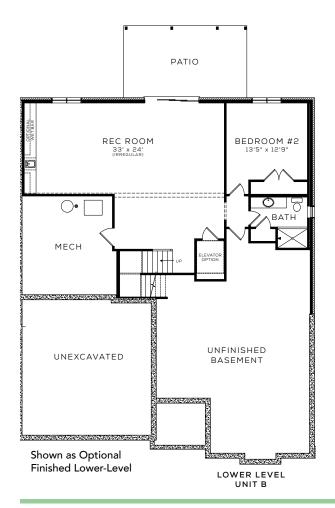

#### Rose Hill Manor

Classic and inviting architecture meets luxurious interior design with a warm and charming feel. The Rose Hill Manor offers one-floor living with an option to customize a finished lower-level for family recreation, overnight guests, and an abundance of storage. The main floor has a chef's kitchen that opens to a magnificent great room and dining area. The luxurious owner suite features high ceilings and a well-appointed bath. The oversized walk-in closet provides a convenient doorway to the laundry area. An additional bedroom, bath and half bath along with a covered deck with separate grilling area complete the first level.

### Pine Ridge Manor

Meticulously designed and crafted throughout this Manor Home offers an exciting floor plan. This beautiful design features a gracious foyer leading to an open great room and dining area. A chef's kitchen with state-of-the-art appliances completes the open rooms. The owner's suite is nothing short of luxury and includes a splendid en-suite. A guest room, bath, and flex room complete the sleeping wing. The lower-level provides an option for a recreation area, a bedroom, and an abundance of storage. For the golfer, a golf cart area can be designed as part of the garage. A covered deck along with a separate grilling area complete this impressive home.